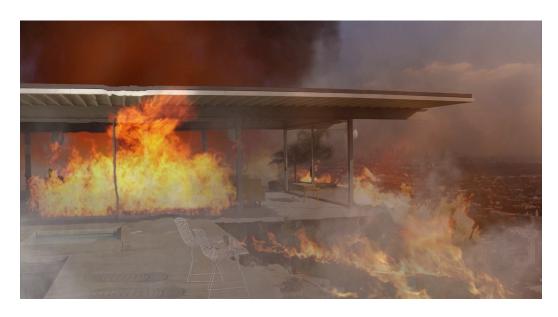

BURNING HOLLYWOOD HILLS HOME: Created Matte Painting Layered, Colored, Animated and Composited Final Shot (After Effects, Photoshop)

THE UNIVERSE SHIP ON ICE TO JUNGLE:

Rotoscoped, colored, painted and composited scanned plates through transition. (After Effects, Photoshop)