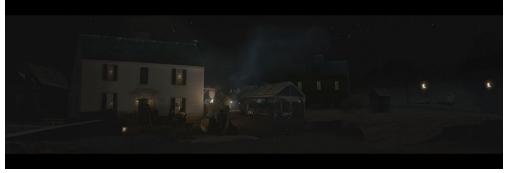

TURN: WASHINGTON'S SPIES
Tracking Mark Removal
Green Screen Removals
Final Composition adding Troops
Matte Painting and Extension
(After Effects)

Created Day for Night matte painting extensions for use in various shots (Photoshop)