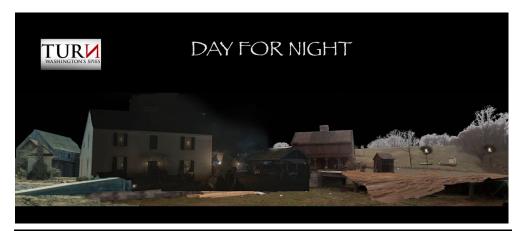

TURN: WASHINGTON'S SPIES
Tracking Mark Removal
Green Screen Removals
Final Composition adding Troops
Matte Painting and Extension
(After Effects)

Created Day for Night matte painting extensions for use in various shots (Photoshop)