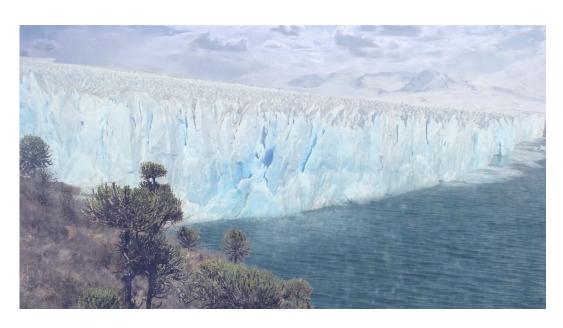

SNOWY MOUNTAIN BLAST:
Created Matte Painting
Layered, Colored, Animated and Composited Final Shot
(After Effects, Photoshop)

EARTH SPIN AND ICY AFRICA: Created Africa and Frozen Glacier Matte Painting, composited transition (After Effects, Photoshop)