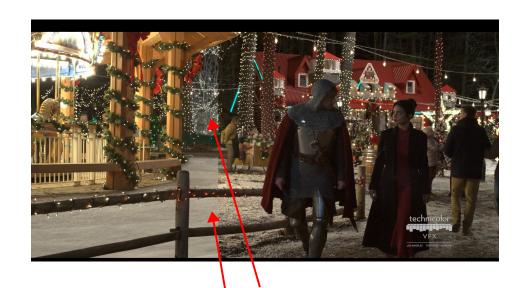

THE KNIGHT BEFORE CHRISTMAS
Added 2D Snow to the ground and MG Elements
Added Footprints
Added Winter White to BG
(Nuke)

Added 2D Snow to the ground and MG Elements Added Winter White to BG (Nuke)

BLACK BOX
Created Motion Design of 2D Computer Interface
3D Tracking
Final Composition
(After Effects)