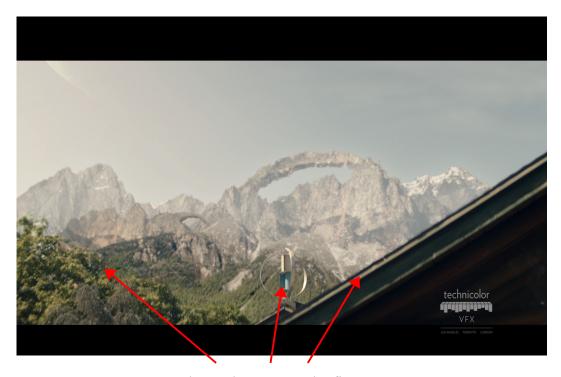

Edge replacement and refinement Mountain and Moons matte painting treatments (Nuke)

Tracked, created Rack focus and composited CG computer display. (Nuke)

DEPUTY
Painted Tear
Composited explosive particular elements
(Nuke)