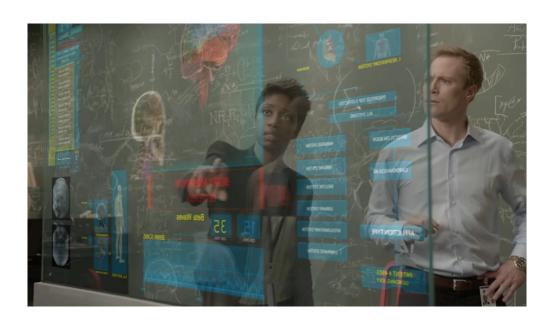

THE KNIGHT BEFORE CHRISTMAS
Added 2D Snow to the ground and MG Elements
Added Footprints
Added Winter White to BG
(Nuke)

Added 2D Snow to the ground and MG Elements Added Winter White to BG (Nuke)

BLACK BOX
Created Motion Design of 2D Computer Interface
3D Tracking
Final Composition
(After Effects)