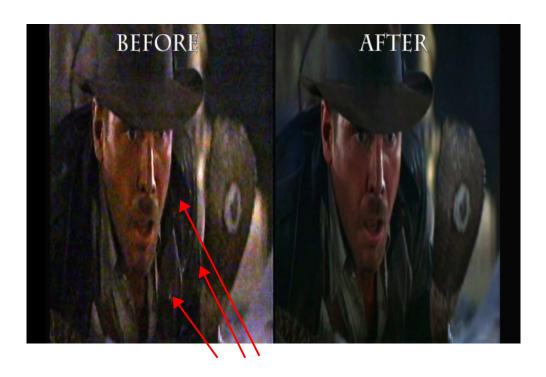

RAIDERS OF THE LOST ARK Cobra and fire reflection removals Scratch Removal (After Effects, Combustion)

THE GODFATHER PART II
Camera tape removal
(After Effects, Combustion)

LIFE AFTER PEOPLE
Colored and layered photo matte painting
Composited After Effects Rain particular system
Final Composition
(After Effects, Photoshop)