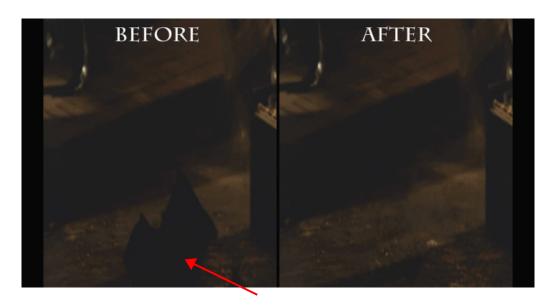

RAIDERS OF THE LOST ARK Cobra and fire reflection removals Scratch Removal (After Effects, Combustion)

THE GODFATHER PART II
Camera tape removal
(After Effects, Combustion)

LIFE AFTER PEOPLE
Colored and layered photo matte painting
Composited After Effects Rain particular system
Final Composition
(After Effects, Photoshop)