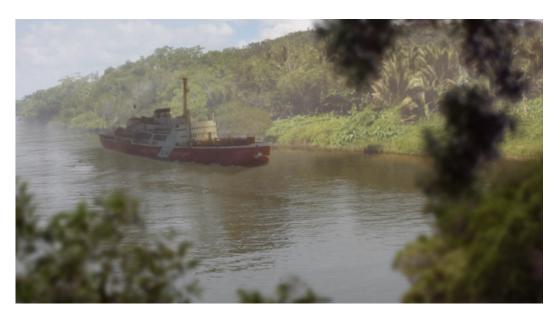

BURNING HOLLYWOOD HILLS HOME: Created Matte Painting Layered, Colored, Animated and Composited Final Shot (After Effects, Photoshop)

THE UNIVERSE SHIP ON ICE TO JUNGLE:

Rotoscoped, colored, painted and composited scanned plates through transition. (After Effects, Photoshop)