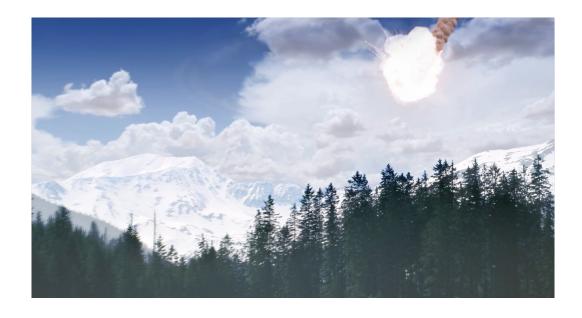

SNOWY MOUNTAIN BLAST:
Created Matte Painting
Layered, Colored, Animated and Composited Final Shot
(After Effects, Photoshop)

EARTH SPIN AND ICY AFRICA: Created Africa and Frozen Glacier Matte Painting, composited transition (After Effects, Photoshop)