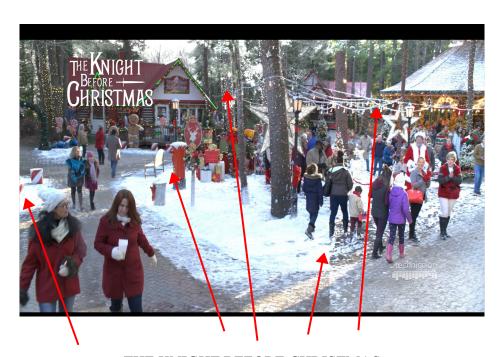

THE KNIGHT BEFORE CHRISTMAS
Added 2D Snow to the ground and MG Elements
Added Footprints
Added Winter White to BG
(Nuke)

Added 2D Snow to the ground and MG Elements Added Winter White to BG (Nuke)

BLACK BOX
Created Motion Design of 2D Computer Interface
3D Tracking
Final Composition
(After Effects)