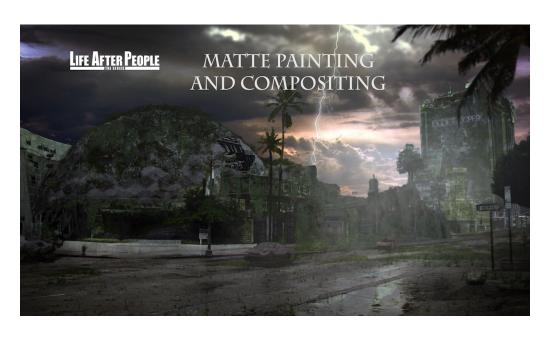

RAIDERS OF THE LOST ARK Cobra and fire reflection removals Scratch Removal (After Effects, Combustion)

THE GODFATHER PART II
Camera tape removal
(After Effects, Combustion)

LIFE AFTER PEOPLE
Colored and layered photo matte painting
Composited After Effects Rain particular system
Final Composition
(After Effects, Photoshop)