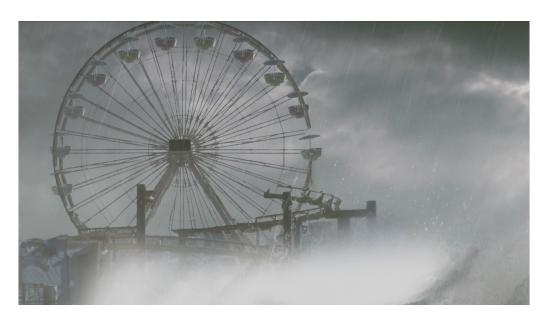

LIFE AFTER PEOPLE
SANTA MONICA PIER: Created Matte Painting
Layered, Colored, Animated and Composited Final Shot
(After Effects, Photoshop)

LOS ANGELES INTERNATIONAL AIRPORT: Created Matte Painting Layered, Colored, Animated and Composited Final Shot (After Effects, Photoshop)