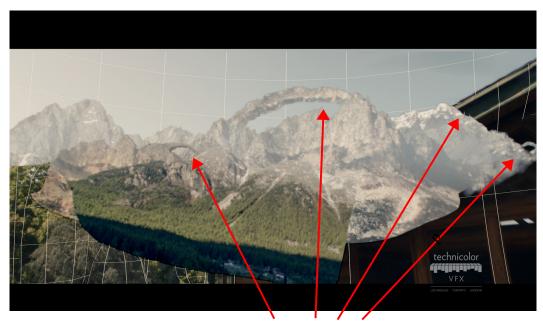

Edge replacement and refinement Mountain and Moons matte painting treatments (Nuke)

Tracked, created Rack focus and composited CG computer display. (Nuke)

DEPUTY
Painted Tear
Composited explosive particular elements
(Nuke)