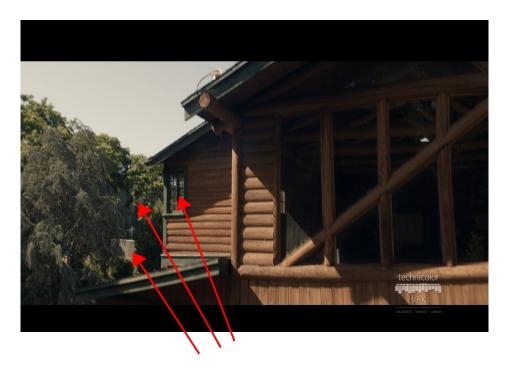

## PATRICK L. ALMANZA REEL 2020-21

http://patrickalmanza.com/html/REEL-2020.html

STAR TREK: PICARD Crew and Gear Reflection Removal (Nuke)

Building removal/Tree fill 3D Camera Tracking (Nuke)

Matte painting extensions and archs/spires Full composition (Nuke)

Edge replacement and refinement Mountain and Moons matte painting treatments (Nuke)

Tracked, created Rack focus and composited CG computer display. (Nuke)

DEPUTY
Painted Tear
Composited explosive particular elements
(Nuke)