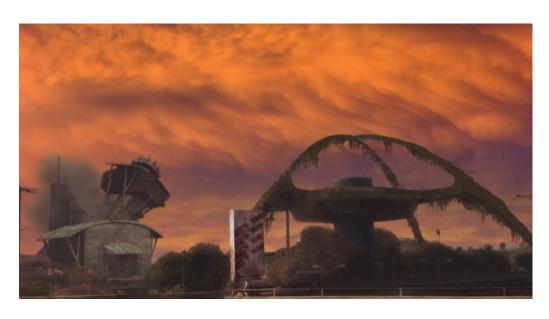

LIFE AFTER PEOPLE
SANTA MONICA PIER: Created Matte Painting
Layered, Colored, Animated and Composited Final Shot
(After Effects, Photoshop)

LOS ANGELES INTERNATIONAL AIRPORT: Created Matte Painting Layered, Colored, Animated and Composited Final Shot (After Effects, Photoshop)