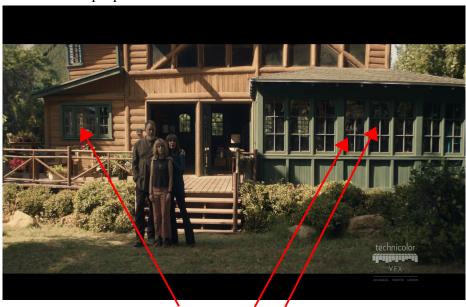

## PATRICK L. ALMANZA REEL 2020-21

http://patrickalmanza.com/html/REEL-2020.html

STAR TREK: PICARD Crew and Gear Reflection Removal (Nuke)

Building removal/Tree fill 3D Camera Tracking (Nuke)

Matte painting extensions and archs/spires Full composition (Nuke)

Edge replacement and refinement Mountain and Moons matte painting treatments (Nuke)

Tracked, created Rack focus and composited CG computer display. (Nuke)

DEPUTY
Painted Tear
Composited explosive particular elements
(Nuke)