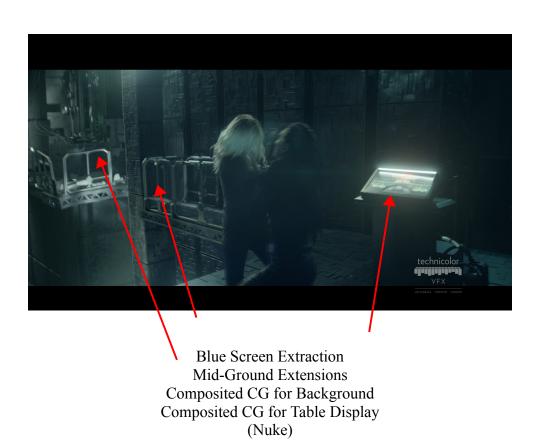

Edge replacement and refinement Mountain and Moons matte painting treatments (Nuke)

Tracked, created Rack focus and composited CG computer display. (Nuke)

DEPUTY
Painted Tear
Composited explosive particular elements
(Nuke)