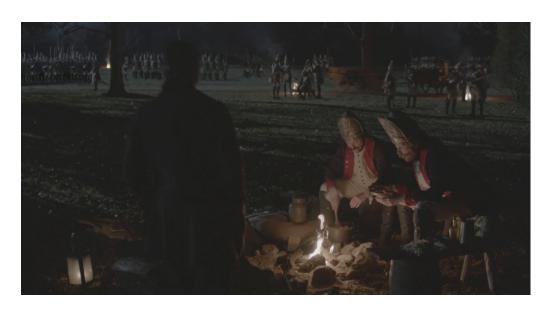

TURN: WASHINGTON'S SPIES
Tracking Mark Removal
Green Screen Removals
Final Composition adding Troops
Matte Painting and Extension
(After Effects)

Created Day for Night matte painting extensions for use in various shots (Photoshop)