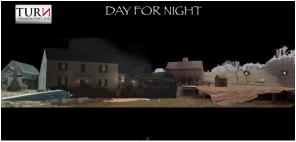

**BONES**: Created matte paintings for subsequent shots

TURN: WASHINGTON'S SPIES: Created Day for night matte painting for use in multiple shots

RAIDERS COBRA REFLECTION: Painted, colored and composited to remove reflections on Indy.