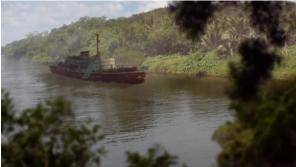

SHIP ON ICE TO JUNGLE: Rotoscoped, colored, painted and composited scanned plates through transition.

SNOWY MOUNTAIN BLAST: Created Matte painting, composited with 2D and CG 3D comet tail elements

EARTH SPIN AND ICY AFRICA: Created Africa and Frozen Glacier Matte Painting, composited transition