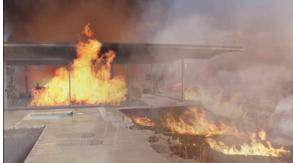

SANTA MONICA PIER: Created matte painting, layered, colored and composited and animated entire shot.

LAX: Colored and layered photo, composited Maya asset of falling tower with my matte painting.

BURNING HOLLYWOOD HOUSE: Created matte painting; layered, and composited entire shot.