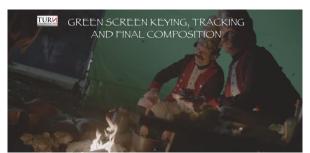

**BLACK BOX**: Removed both wires

BLACK BOX: Replaced Heads of man screen left and man in gurney.

**TURN: WASHINGTON'S SPIES**: Removed Green Screen, Composited and colored BG groups, created BG matte painting, tracked and executed final composite