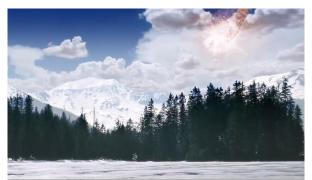

SHIP ON ICE TO JUNGLE: Rotoscoped, colored, painted and composited scanned plates through transition.

SNOWY MOUNTAIN BLAST: Created Matte painting, composited with 2D and CG 3D comet tail elements

EARTH SPIN AND ICY AFRICA: Created Africa and Frozen Glacier Matte Painting, composited transition