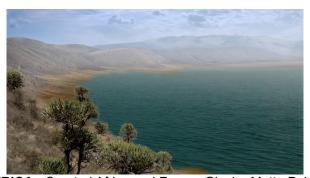

SHIP ON ICE TO JUNGLE: Rotoscoped, colored, painted and composited scanned plates through transition.

SNOWY MOUNTAIN BLAST: Created Matte painting, composited with 2D and CG 3D comet tail elements

EARTH SPIN AND ICY AFRICA: Created Africa and Frozen Glacier Matte Painting, composited transition