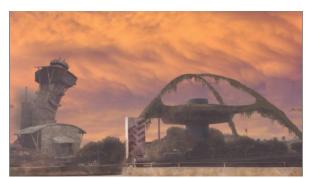

SANTA MONICA PIER: Created matte painting, layered, colored and composited and animated entire shot.

LAX: Colored and layered photo, composited Maya asset of falling tower with my matte painting.

BURNING HOLLYWOOD HOUSE: Created matte painting; layered, and composited entire shot.