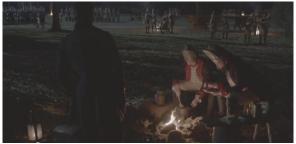

**TURN: WASHINGTON'S SPIES**: Composited and colored BG groups, created BG matte painting, tracked, removed markers, and executed final composite

BLACK BOX: Created motion design of computer interface, 3D tracking, and final composite

**BLACK BOX**: Removed both wires

BLACK BOX: Replaced Heads of man screen left and man in gurney.

**TURN: WASHINGTON'S SPIES**: Removed Green Screen, Composited and colored BG groups, created BG matte painting, tracked and executed final composite

**BONES**: Created matte paintings for subsequent shots

TURN: WASHINGTON'S SPIES: Created Day for night matte painting for use in multiple shots

RAIDERS COBRA REFLECTION: Painted, colored and composited to remove reflections on Indy.