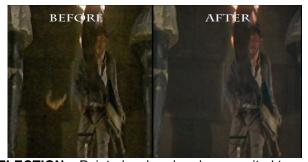

**BONES**: Created matte paintings for subsequent shots

TURN: WASHINGTON'S SPIES: Created Day for night matte painting for use in multiple shots

RAIDERS COBRA REFLECTION: Painted, colored and composited to remove reflections on Indy.