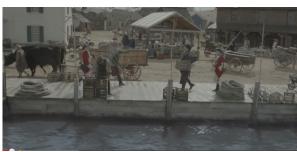

## PATRICK L. ALMANZA 2018 REEL SHOT BREAKDOWN

http://patrickalmanza.com/html/REEL-2018.html

TURN: WASHINGTON'S SPIES: Tracked and composited GG water element into shot

TURN: WASHINGTON'S SPIES: Created Digital Snow in Nuke

**TURN: WASHINGTON'S SPIES**: Composited and colored BG groups, created BG matte painting, tracked, removed markers, and executed final composite

BLACK BOX: Created motion design of computer interface, 3D tracking, and final composite

**BLACK BOX**: Removed both wires

BLACK BOX: Replaced Heads of man screen left and man in gurney.

**TURN: WASHINGTON'S SPIES**: Removed Green Screen, Composited and colored BG groups, created BG matte painting, tracked and executed final composite