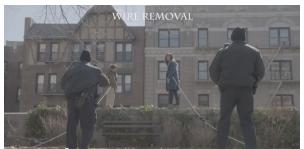

**BLACK BOX**: Removed both wires

BLACK BOX: Replaced Heads of man screen left and man in gurney.

**TURN: WASHINGTON'S SPIES**: Removed Green Screen, Composited and colored BG groups, created BG matte painting, tracked and executed final composite