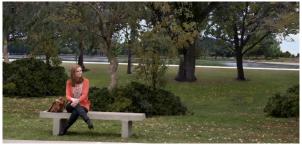

**TURN: WASHINGTON'S SPIES**: Composited and colored BG groups, created BG matte painting, tracked, removed markers, and executed final composite

BLACK BOX: Created motion design of computer interface, 3D tracking, and final composite

**BLACK BOX**: Removed both wires

BLACK BOX: Replaced Heads of man screen left and man in gurney.

**TURN: WASHINGTON'S SPIES**: Removed Green Screen, Composited and colored BG groups, created BG matte painting, tracked and executed final composite