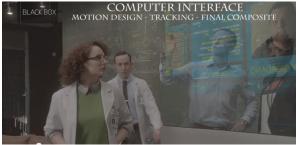

**TURN: WASHINGTON'S SPIES**: Composited and colored BG groups, created BG matte painting, tracked, removed markers, and executed final composite

BLACK BOX: Created motion design of computer interface, 3D tracking, and final composite