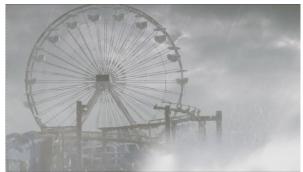

SANTA MONICA PIER: Created matte painting, layered, colored and composited and animated entire shot.

LAX: Colored and layered photo, composited Maya asset of falling tower with my matte painting.

BURNING HOLLYWOOD HOUSE: Created matte painting; layered, and composited entire shot.